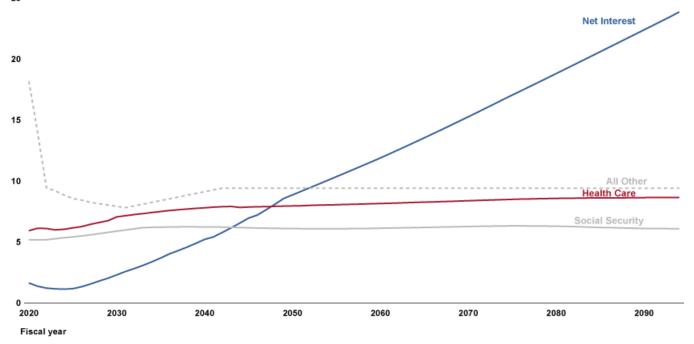

## **Categories of Spending over Time**

Percentage of GDP

25

Source: GAO.

Notes: Data are from GAO's 2021 alternative simulation. The alternative simulation assumes that health care cost containment mechanisms, including those enacted in the Patient Protection and Affordable Care Act, are not sustained over the long term (the baseline extended simulation assumes that they reduce excess health care cost growth over the long term). Read about the assumptions underlying this simulation.

| Categories of Spending over Time |              |             |                 |           |  |  |  |
|----------------------------------|--------------|-------------|-----------------|-----------|--|--|--|
| Fiscal year                      | Net Interest | Health Care | Social Security | All Other |  |  |  |
| 2020                             | 1.64%        | 5.93%       | 5.19%           | 18.18%    |  |  |  |
| 2021                             | 1.38%        | 6.13%       | 5.18%           | 13.94%    |  |  |  |
| 2022                             | 1.22%        | 6.11%       | 5.19%           | 9.44%     |  |  |  |
| 2023                             | 1.16%        | 6.00%       | 5.27%           | 9.19%     |  |  |  |
| 2024                             | 1.14%        | 6.04%       | 5.35%           | 8.86%     |  |  |  |
| 2025                             | 1.18%        | 6.16%       | 5.42%           | 8.56%     |  |  |  |
| 2026                             | 1.34%        | 6.26%       | 5.50%           | 8.44%     |  |  |  |
| 2027                             | 1.56%        | 6.45%       | 5.59%           | 8.25%     |  |  |  |
| 2028                             | 1.80%        | 6.60%       | 5.69%           | 8.14%     |  |  |  |
| 2029                             | 2.04%        | 6.75%       | 5.79%           | 8.04%     |  |  |  |
| 2030                             | 2.31%        | 7.06%       | 5.89%           | 7.93%     |  |  |  |
| 2031                             | 2.59%        | 7.16%       | 5.99%           | 7.82%     |  |  |  |
| 2032                             | 2.83%        | 7.25%       | 6.08%           | 7.96%     |  |  |  |
| 2033                             | 3.09%        | 7.33%       | 6.18%           | 8.11%     |  |  |  |
| 2034                             | 3.38%        | 7.42%       | 6.21%           | 8.25%     |  |  |  |
| 2035                             | 3.69%        | 7.50%       | 6.22%           | 8.40%     |  |  |  |
| 2036                             | 4.03%        | 7.58%       | 6.23%           | 8.55%     |  |  |  |
| 2037                             | 4.30%        | 7.65%       | 6.24%           | 8.69%     |  |  |  |